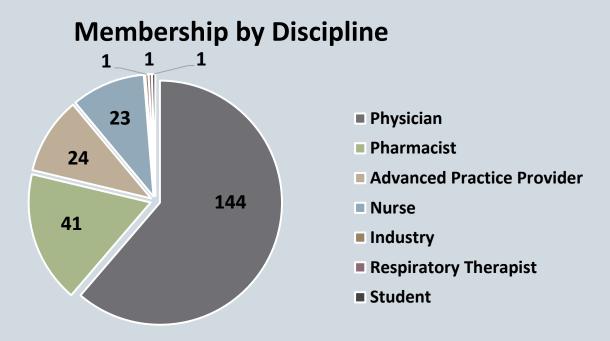

## Michigan Chapter Membership

Chapter was re-instated in 2020/2021

Members: 235 active members